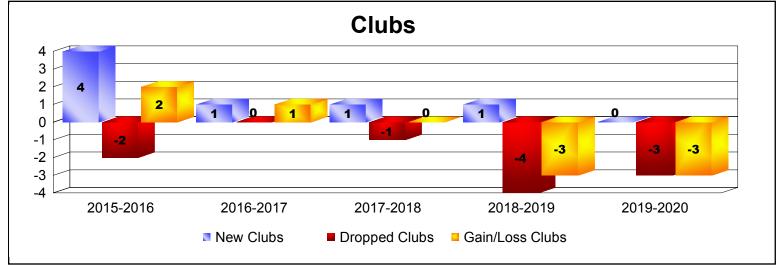

District O 5 As of December 2019 Cumulative

| Year      | New<br>Clubs | Dropped<br>Clubs | Gain/<br>Loss<br>Clubs | New<br>Members | Charter<br>Members | Reinstate<br>Members | Transfer<br>Members | Total<br>Member<br>Added | Total<br>Members<br>Dropped | Gain/<br>Loss<br>Members |
|-----------|--------------|------------------|------------------------|----------------|--------------------|----------------------|---------------------|--------------------------|-----------------------------|--------------------------|
| 2015-2016 | 4            | -2               | 2                      | 81             | 89                 | 1                    | 4                   | 175                      | -118                        | 57                       |
| 2016-2017 | 1            | 0                | 1                      | 163            | 21                 | 1                    | 1                   | 186                      | -119                        | 67                       |
| 2017-2018 | 1            | -1               | 0                      | 78             | 28                 | 2                    | 6                   | 114                      | -169                        | -55                      |
| 2018-2019 | 1            | -4               | -3                     | 73             | 21                 | 3                    | 5                   | 102                      | -185                        | -83                      |
| 2019-2020 | 0            | -3               | -3                     | 22             | 0                  | 2                    | 4                   | 28                       | -69                         | -41                      |
| Average   | 1            | -2               | -1                     | 83             | 32                 | 2                    | 4                   | 121                      | -132                        | -11                      |