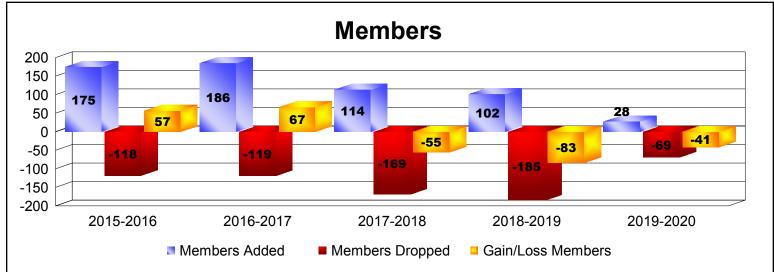

District O 5 As of December 2019 Cumulative

| Year      | New<br>Clubs | Dropped<br>Clubs | Gain/<br>Loss<br>Clubs | New<br>Members | Charter<br>Members | Reinstate<br>Members | Transfer<br>Members | Total<br>Member<br>Added | Total<br>Members<br>Dropped | Gain/<br>Loss<br>Members |
|-----------|--------------|------------------|------------------------|----------------|--------------------|----------------------|---------------------|--------------------------|-----------------------------|--------------------------|
| 2015-2016 | 4            | -2               | 2                      | 81             | 89                 | 1                    | 4                   | 175                      | -118                        | 57                       |
| 2016-2017 | 1            | 0                | 1                      | 163            | 21                 | 1                    | 1                   | 186                      | -119                        | 67                       |
| 2017-2018 | 1            | -1               | 0                      | 78             | 28                 | 2                    | 6                   | 114                      | -169                        | -55                      |
| 2018-2019 | 1            | -4               | -3                     | 73             | 21                 | 3                    | 5                   | 102                      | -185                        | -83                      |
| 2019-2020 | 0            | -3               | -3                     | 22             | 0                  | 2                    | 4                   | 28                       | -69                         | -41                      |
| Average   | 1            | -2               | -1                     | 83             | 32                 | 2                    | 4                   | 121                      | -132                        | -11                      |